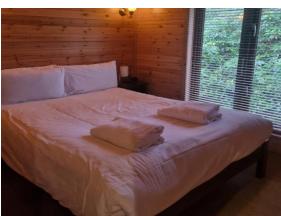

## 47ft x 20ft Sleeps 8 - DFCP88 RH

- Double bedroom 1 with 4'6" bed fitted wardrobe & TV point.
- Double bedroom 2 with 4'6" bed & fitted wardrobe.
- Shower room with fitted furniture
- 2 x twin bedrooms with 3' beds & fitted wardrobes.
- Kitchen with fridge/freezer, dishwasher, electric oven, microwave, ceramic hob & washing machine.