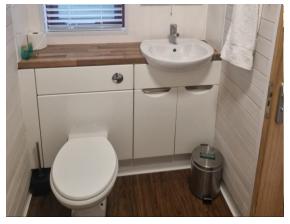

## 47ft x 20ft Sleeps 8 - DFCP88 RH

- Double bedroom 1 with 4'6" bed fitted wardrobe & TV point.
- Double bedroom 2 with 4'6" bed & fitted wardrobe.
- Shower room with fitted furniture
- 2 x twin bedrooms with 3' beds & fitted wardrobes.
- Kitchen with fridge/freezer, dishwasher, electric oven, microwave, ceramic hob & washing machine.

- Bathroom with fitted furniture & shower over bath.
- All electric (min of 63amp supply required, 80amp supply recommended)
- Water heating via immersion cylinder
- Space heating via electric panel heaters.
- Open plan living & dining area with furniture & fireplace.