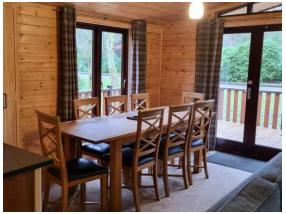

- Bathroom with fitted furniture & shower over bath.
- All electric (min of 63amp supply required, 80amp supply recommended)
- Water heating via immersion cylinder
- Space heating via electric panel heaters.
- Open plan living & dining area with furniture & fireplace.