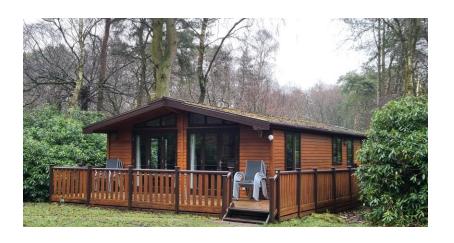

## Skyline Pinelodge 47' x 20' 4 bed, 2 bath

Complies with the definition of a mobile home and manufactured to BS3632:2005. Ideal for "granny annexe" or holiday let.

Price **£64,750** inc VAT (including all fittings and furnishings, verandah skirting and steps, excluding delivery and installation)