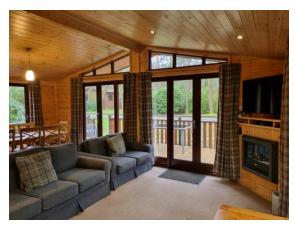

- Bathroom with fitted furniture & shower over bath.
- All electric (min of 63amp supply required, 80amp supply recommended)
- Water heating via immersion cylinder
- Space heating via electric panel heaters.
- Open plan living & dining area with furniture & fireplace.