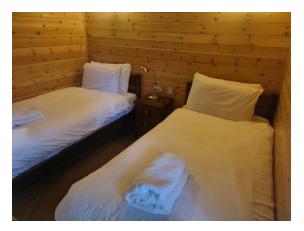

## 47ft x 20ft Sleeps 8 - DFCP88 RH

- Double bedroom 1 with 4'6" bed fitted wardrobe & TV point.
- Double bedroom 2 with 4'6" bed & fitted wardrobe.
- Shower room with fitted furniture
- 2 x twin bedrooms with 3' beds & fitted wardrobes.
- Kitchen with fridge/freezer, dishwasher, electric oven, microwave, ceramic hob & washing machine.