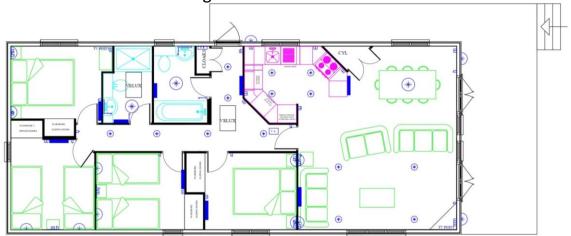

## 47ft x 20ft Sleeps 8 - DFCP88 RH

- Double bedroom 1 with 4'6" bed fitted wardrobe & TV point.
- Double bedroom 2 with 4'6" bed & fitted wardrobe.
- Shower room with fitted furniture
- 2 x twin bedrooms with 3' beds & fitted wardrobes.
- Kitchen with fridge/freezer, dishwasher, electric oven, microwave, ceramic hob & washing machine.

- Bathroom with fitted furniture & shower over bath.
- All electric (min of 63amp supply required, 80amp supply recommended)
- Water heating via immersion cylinder
- Space heating via electric panel heaters.
- Open plan living & dining area with furniture & fireplace.