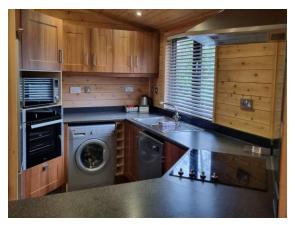

## 47ft x 20ft Sleeps 8 - DFCP88 RH

- Double bedroom 1 with 4'6" bed fitted wardrobe & TV point.
- Double bedroom 2 with 4'6" bed & fitted wardrobe.
- Shower room with fitted furniture
- 2 x twin bedrooms with 3' beds & fitted wardrobes.
- Kitchen with fridge/freezer, dishwasher, electric oven, microwave, ceramic hob & washing machine.