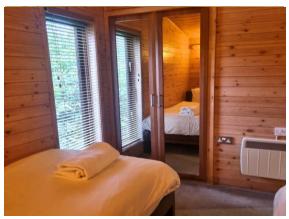

## 47ft x 20ft Sleeps 8 - DFCP88 RH

- Double bedroom 1 with 4'6" bed fitted wardrobe & TV point.
- Double bedroom 2 with 4'6" bed & fitted wardrobe.
- Shower room with fitted furniture
- 2 x twin bedrooms with 3' beds & fitted wardrobes.
- Kitchen with fridge/freezer, dishwasher, electric oven, microwave, ceramic hob & washing machine.