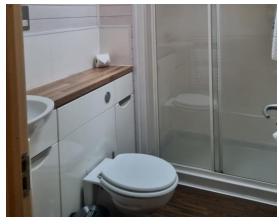

## 47ft x 20ft Sleeps 8 - DFCP88 RH

- Double bedroom 1 with 4'6" bed fitted wardrobe & TV point.
- Double bedroom 2 with 4'6" bed & fitted wardrobe.
- Shower room with fitted furniture
- 2 x twin bedrooms with 3' beds & fitted wardrobes.
- Kitchen with fridge/freezer, dishwasher, electric oven, microwave, ceramic hob & washing machine.

- Bathroom with fitted furniture & shower over bath.
- All electric (min of 63amp supply required, 80amp supply recommended)
- Water heating via immersion cylinder
- Space heating via electric panel heaters.
- Open plan living & dining area with furniture & fireplace.