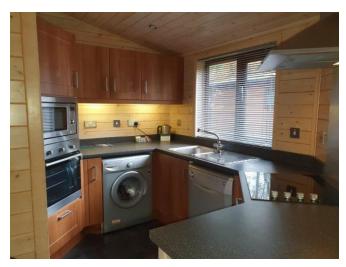

## 38ft x 20ft Sleeps 6 - DFCP74 RH

- One double bedroom with 4'6" bed fitted wardrobe & TV point.
- En-suite shower room.
- 2 x twin bedrooms with 3' beds & fitted wardrobe.
- Kitchen with fridge/freezer, dishwasher, electric oven, microwave, ceramic hob & washing machine.
- Open plan living & dining area.
- Roof lights in living area & velux in hallway.