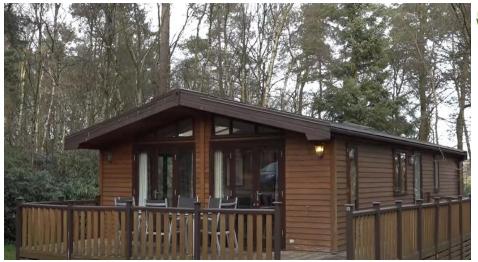

## Skyline Pinelodge 38' x 20' 3 bed, 2 bath

Complies with the definition of a mobile home and manufactured to BS3632:2005. Ideal for "granny annexe" or holiday let.

Price £55,750 inc VAT (including all fittings and furnishings, verandah, skirting and steps. Excluding delivery and installation)