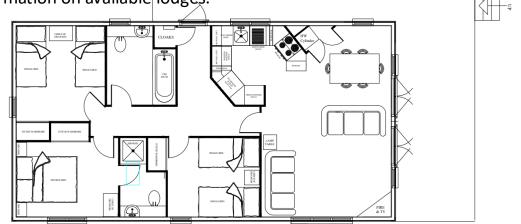

## 38ft x 20ft Sleeps 6 - DFCP74 RH

- One double bedroom with 4'6" bed fitted wardrobe & TV point.
- En-suite shower room.
- 2 x twin bedrooms with 3' beds & fitted wardrobe.
- Kitchen with fridge/freezer, dishwasher, electric oven, microwave, ceramic hob & washing machine.
- Open plan living & dining area.
- Roof lights in living area & velux in hallway.

- Bathroom with fitted furniture, 3 piece bathroom suite & shower over bath.
- All electric (min of 63amp supply required, 80amp supply recommended)
- Water heating via immersion cylinder
- Space heating via electric panel heaters.