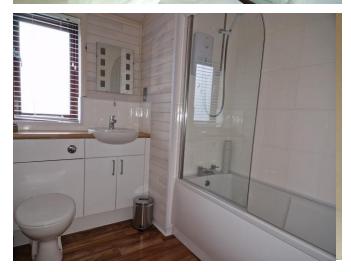

- Bathroom with fitted furniture, 3 piece bathroom suite & shower over bath.
- All electric (min of 63amp supply required, 80amp supply recommended)
- Water heating via immersion cylinder
- Space heating via electric panel heaters.