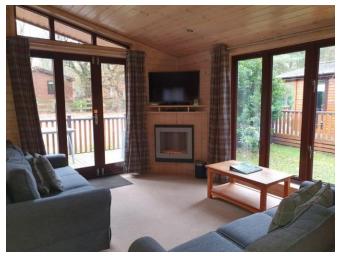

## 38ft x 20ft Sleeps 6 - DFCP74 RH

- One double bedroom with 4'6" bed fitted wardrobe & TV point.
- En-suite shower room.
- 2 x twin bedrooms with 3' beds & fitted wardrobe.
- Kitchen with fridge/freezer, dishwasher, electric oven, microwave, ceramic hob & washing machine.
- Open plan living & dining area.
- Roof lights in living area & velux in hallway.