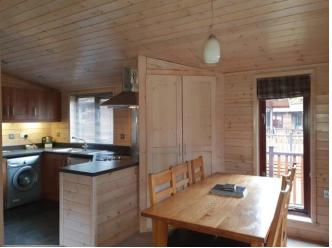

## 38ft x 20ft Sleeps 6 - DFCP74 RH

- One double bedroom with 4'6" bed fitted wardrobe & TV point.
- En-suite shower room.
- 2 x twin bedrooms with 3' beds & fitted wardrobe.
- Kitchen with fridge/freezer, dishwasher, electric oven, microwave, ceramic hob & washing machine.
- Open plan living & dining area.
- Roof lights in living area & velux in hallway.