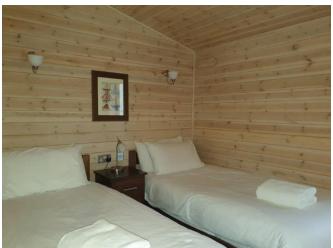

## 38ft x 20ft Sleeps 6 - DFCP74 RH

- One double bedroom with 4'6" bed fitted wardrobe & TV point.
- En-suite shower room.
- 2 x twin bedrooms with 3' beds & fitted wardrobe.
- Kitchen with fridge/freezer, dishwasher, electric oven, microwave, ceramic hob & washing machine.
- Open plan living & dining area.
- Roof lights in living area & velux in hallway.