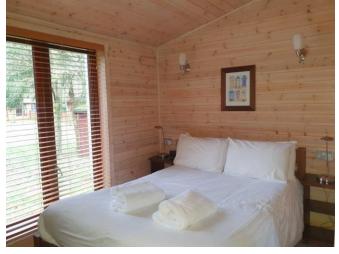

## 38ft x 20ft Sleeps 6 - DFCP74 RH

- One double bedroom with 4'6" bed fitted wardrobe & TV point.
- En-suite shower room.
- 2 x twin bedrooms with 3' beds & fitted wardrobe.
- Kitchen with fridge/freezer, dishwasher, electric oven, microwave, ceramic hob & washing machine.
- Open plan living & dining area.
- Roof lights in living area & velux in hallway.