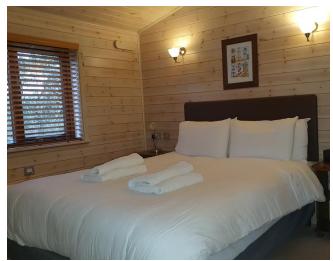

## 22ft x 20ft Sleeps 2 – SB52 Double Doors

- One double bedroom with Kingsize bed and TV point.
- Kitchen with dishwasher, electric oven, fridge, microwave & ceramic hob.
- Open plan living.
- Space heating via electric panel heaters.
- En-suite bathroom with corner bath
  & separate shower & Sauna.
- All electric (min of 63amp supply required, 80amp supply recommended)
- Water heating via immersion cylinder