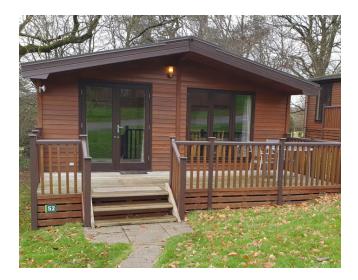

Elvaston Pinelodge 22' x 20' 1 bed, 1 bath

## 22ft x 20ft Sleeps 2 – SB52 Double Doors

- One double bedroom with Kingsize bed and TV point.
- Kitchen with dishwasher, electric oven, fridge, microwave & ceramic hob.
- Open plan living.
- Space heating via electric panel heaters.
- En-suite bathroom with corner bath
  & separate shower & Sauna.
- All electric (min of 63amp supply required, 80amp supply recommended)
- Water heating via immersion cylinder