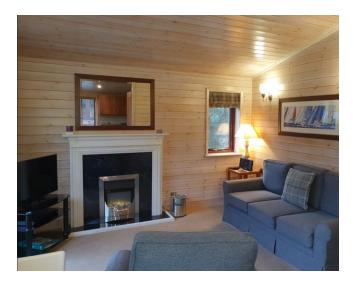

## 22ft x 20ft Sleeps 2 – SB52 Double Doors

- One double bedroom with Kingsize bed and TV point.
- Kitchen with dishwasher, electric oven, fridge, microwave & ceramic hob.
- Open plan living.
- Space heating via electric panel heaters.
- En-suite bathroom with corner bath
  & separate shower & Sauna.
- All electric (min of 63amp supply required, 80amp supply recommended)
- Water heating via immersion cylinder