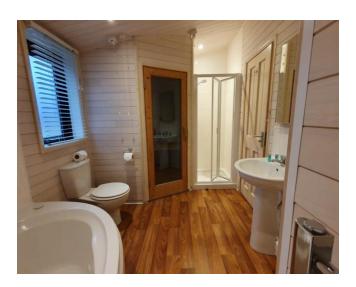

## 22ft x 20ft Sleeps 2 – SB52 Double Doors

- One double bedroom with Kingsize bed and TV point.
- Kitchen with dishwasher, electric oven, fridge, microwave & ceramic hob.
- Open plan living.
- Space heating via electric panel heaters.
- En-suite bathroom with corner bath
  & separate shower & Sauna.
- All electric (min of 63amp supply required, 80amp supply recommended)
- Water heating via immersion cylinder