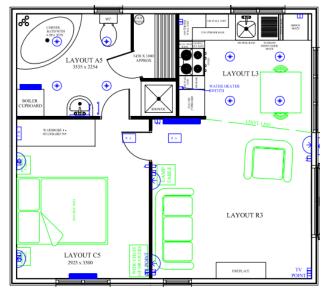

## 22ft x 20ft Sleeps 2 – SB52 Double Doors

- One double bedroom with Kingsize bed and TV point.
- Kitchen with dishwasher, electric oven, fridge, microwave & ceramic hob.
- Open plan living.
- Space heating via electric panel heaters.
- En-suite bathroom with corner bath
  & separate shower & Sauna.
- All electric (min of 63amp supply required, 80amp supply recommended)
- Water heating via immersion cylinder