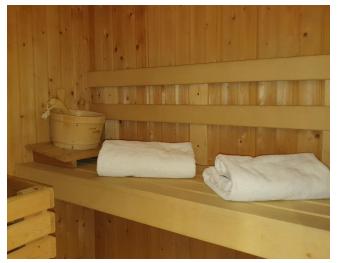

## 22ft x 20ft Sleeps 2 – SB52 Double Doors

- One double bedroom with Kingsize bed and TV point.
- Kitchen with dishwasher, electric oven, fridge, microwave & ceramic hob.
- Open plan living.
- Space heating via electric panel heaters.
- En-suite bathroom with corner bath
  & separate shower & Sauna.
- All electric (min of 63amp supply required, 80amp supply recommended)
- Water heating via immersion cylinder