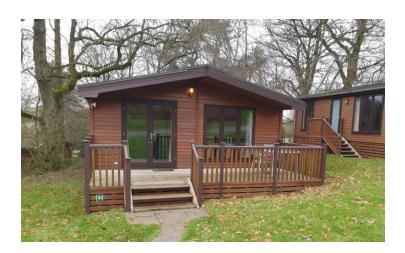

Elvaston Pinelodge 22' x 20' 1 bed, 1 bath

Complies with the definition of a mobile home and manufactured to BS3632:2005. Ideal for "granny annexe" or holiday let.

Price **£33,975** inc VAT (including all fittings and furnishings, verandah, skirting and steps. Excluding delivery and installation)