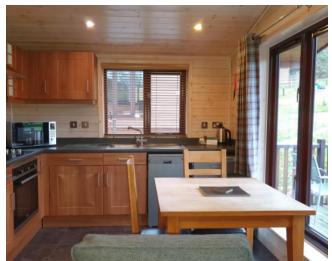

## 22ft x 20ft Sleeps 2 – SB52 Double Doors

- One double bedroom with Kingsize bed and TV point.
- Kitchen with dishwasher, electric oven, fridge, microwave & ceramic hob.
- Open plan living.
- Space heating via electric panel heaters.
- En-suite bathroom with corner bath
  & separate shower & Sauna.
- All electric (min of 63amp supply required, 80amp supply recommended)
- Water heating via immersion cylinder