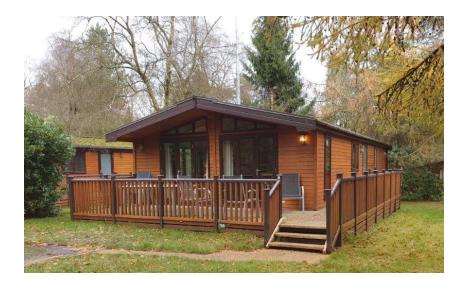

## Skyline Pinelodge 38' x 20' 3 bed, 2 bath

## 38ft x 20ft Sleeps 6 - DFCP58 RH

- One double bedroom with 4'6" bed fitted wardrobe & TV point.
- En-suite shower room.
- 2 x twin bedrooms with 3' beds & fitted wardrobe.
- Kitchen with fridge/freezer, dishwasher, electric oven, microwave, ceramic hob & washing machine.
- Open plan living & dining area.