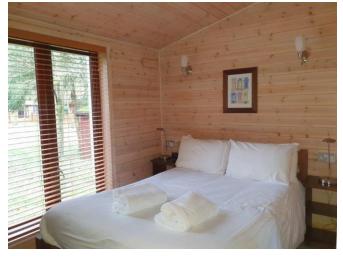

## 38ft x 20ft Sleeps 6 - DFCP58 RH

- One double bedroom with 4'6" bed fitted wardrobe & TV point.
- En-suite shower room.
- 2 x twin bedrooms with 3' beds & fitted wardrobe.
- Kitchen with fridge/freezer, dishwasher, electric oven, microwave, ceramic hob & washing machine.
- Open plan living & dining area.