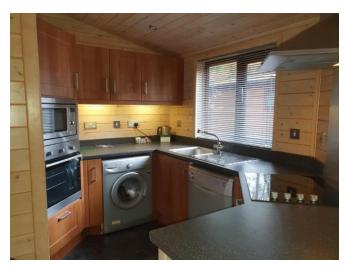

## 38ft x 20ft Sleeps 6 - DFCP58 RH

- One double bedroom with 4'6" bed fitted wardrobe & TV point.
- En-suite shower room.
- 2 x twin bedrooms with 3' beds & fitted wardrobe.
- Kitchen with fridge/freezer, dishwasher, electric oven, microwave, ceramic hob & washing machine.
- Open plan living & dining area.