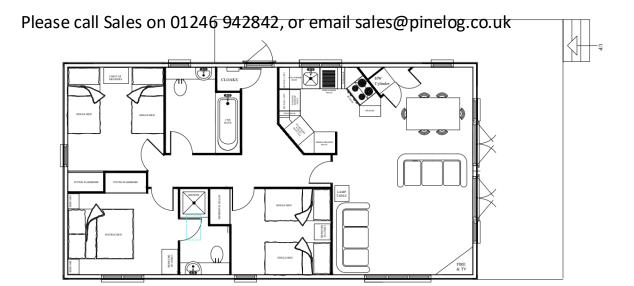

## 38ft x 20ft Sleeps 6 - DFCP58 RH

- One double bedroom with 4'6" bed fitted wardrobe & TV point.
- En-suite shower room.
- 2 x twin bedrooms with 3' beds & fitted wardrobe.
- Kitchen with fridge/freezer, dishwasher, electric oven, microwave, ceramic hob & washing machine.
- Open plan living & dining area.

- Bathroom with fitted furniture, 3 piece bathroom suite & shower over bath.
- All electric (min of 63amp supply required, 80amp supply recommended)
- Water heating via immersion cylinder
- Space heating via electric panel heaters.