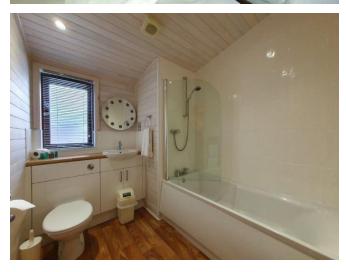

- Bathroom with fitted furniture, 3 piece bathroom suite & shower over bath.
- All electric (min of 63amp supply required, 80amp supply recommended)
- Water heating via immersion cylinder
- Space heating via electric panel heaters.