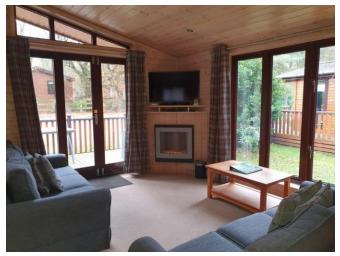

## 38ft x 20ft Sleeps 6 - DFCP58 RH

- One double bedroom with 4'6" bed fitted wardrobe & TV point.
- En-suite shower room.
- 2 x twin bedrooms with 3' beds & fitted wardrobe.
- Kitchen with fridge/freezer, dishwasher, electric oven, microwave, ceramic hob & washing machine.
- Open plan living & dining area.