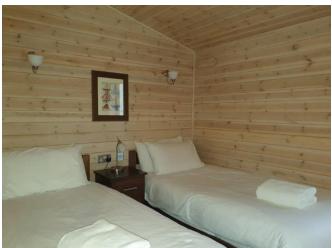

## 38ft x 20ft Sleeps 6 - DFCP58 RH

- One double bedroom with 4'6" bed fitted wardrobe & TV point.
- En-suite shower room.
- 2 x twin bedrooms with 3' beds & fitted wardrobe.
- Kitchen with fridge/freezer, dishwasher, electric oven, microwave, ceramic hob & washing machine.
- Open plan living & dining area.