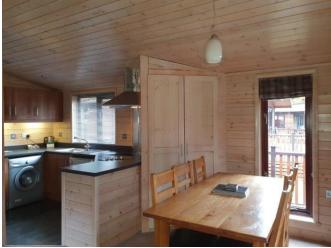

## 38ft x 20ft Sleeps 6 - DFCP58 RH

- One double bedroom with 4'6" bed fitted wardrobe & TV point.
- En-suite shower room.
- 2 x twin bedrooms with 3' beds & fitted wardrobe.
- Kitchen with fridge/freezer, dishwasher, electric oven, microwave, ceramic hob & washing machine.
- Open plan living & dining area.